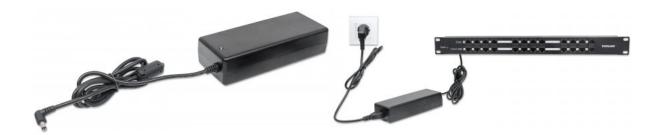

your Network with Power over Ethernet? Then the 720342 from Intellinet Network Solutions is your ideal solution. Intellinet Network Solutions is renowned for their PoE products and this is one of our latest additions.

#### Features:

- Passive Power over Ethernet Delivered on 12 Ports
- 1U height
- 19" Rack mountable
- Simple Installation
- Cost Effective Power over Ethernet Upgrade for your network
- CAT5e Compatible
- Three-Year Warranty

#### **Specifications:**

- 24 Port 1U 19" Patch Panel
- 12 port RJ45 Data In
- 12 port RJ45 Data and Power Out
- 120 watts of usable power
- Up to 30 watts per port
- 48 V DC power output
- 12 PoE Injector Ports
- Metal construction
- Black

#### Package contents:

- 1U Patch Panel with 24 Ports total
- Power Supply



## intellinet-network.com