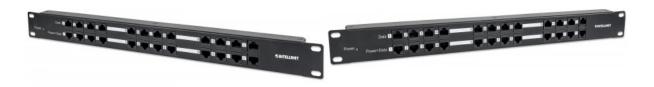

# 12 Port Passive PoE Patch Panel

24 Port Patch Panel with 12 port RJ45 Data In and 12 port RJ45 Data and Power Out

Part No.: 720342

EAN-13: 0766623720342 | UPC: 766623720342

Do you need a cost effective solution to upgrade your Network with Power over Ethernet? Then the 720342 from Intellinet Network Solutions is your ideal solution. Intellinet Network Solutions is renowned for their PoE products and this is one of our latest additions.

#### **Specifications:**

- 24 Port 1U 19" Patch Panel
- 12 port RJ45 Data In
- 12 port RJ45 Data and Power Out
- 120 watts of usable power
- Up to 30 watts per port
- 48 V DC power output
- 12 PoE Injector Ports
- Metal construction
- Black