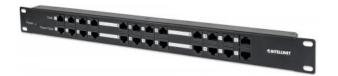

# 12 Port Passive PoE Patch Panel

24 Port Patch Panel with 12 port RJ45 Data In and 12 port RJ45 Data and Power Out

Part No.: 720342

EAN-13: 0766623720342 | UPC: 766623720342

Do you need a cost effective solution to upgrade your Network with Power over Ethernet? Then the 720342 from Intellinet Network Solutions is your ideal solution. Intellinet Network Solutions is renowned for their PoE products and this is one of our latest additions.

#### **Specifications:**

- 24 Port 1U 19" Patch Panel
- 12 port RJ45 Data In
- 12 port RJ45 Data and Power Out
- 120 watts of usable power
- Up to 30 watts per port
- 48 V DC power output
- 12 PoE Injector Ports
- Metal construction
- Black