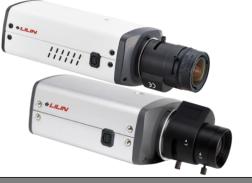

✓ BOX CAMERA

✓ PTZ SPEED DOME

✓ VANDAL DOME

**✓ IR BULLET CAMERA** 



## NVR100L

- 16-channel HD NVR Real-time recording @ 1080P
- Plug-n-play aevice
- Multi-format recording

2015 new NVR model

- Touch-screen capability Smartphone supported
- High quality periormance
- Perfect for small business

## NVR200L

- Streams and records 16 IP cameras
- Real-time recording @
- IU8UF Works perfect with ONVIF
- cameras
- SOHO/SMB ideal choice
- Plug-n-play user friendly device
- Touch-screen function
- 103, Anarola support Live view & remote
- viewing

2015 new NVR model

- NVR400L
  - 2015 new NVR model Economical choice for
- 16-channel HD NVR

1080P

- Real-time recording @
- Plug-n-play device Instant notification
- Remote viewing
- Touch-screen capability

## ✓ NVR Touch Series -