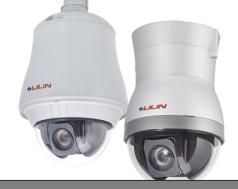

✓ BOX CAMERA

✓ PTZ SPEED DOME

✓ VANDAL DOME

**✓ IR BULLET CAMERA** 



## NVR100L

- 16-channel HD NVR Real-time recording @ 1080P
- Plug-n-play aevice
- Multi-format recording

2015 new NVR model

- Touch-screen capability Smartphone supported
- High quality periormance
- Perfect for small business

## NVR200L

- Streams and records 16 IP cameras
- Real-time recording @
- IU8UF Works perfect with ONVIF
- cameras
- SOHO/SMB ideal choice
- Plug-n-play user friendly device
- Touch-screen function
- 103, Anarola support Live view & remote
- viewing

2015 new NVR model

- NVR400L
  - 2015 new NVR model Economical choice for
- 16-channel HD NVR

1080P

- Real-time recording @
- Plug-n-play device Instant notification
- Remote viewing
- Touch-screen capability

## ✓ NVR Touch Series - N