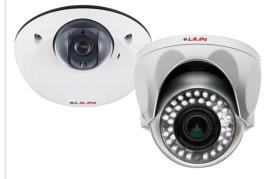

✓ BOX CAMERA

✓ PTZ SPEED DOME

✓ VANDAL DOME

**✓ IR BULLET CAMERA** 



## NVR100L

- 16-channel HD NVR Real-time recording @ 1080P
- Plug-n-play aevice
- Multi-format recording

2015 new NVR model

- Touch-screen capability Smartphone supported
- High quality periormance
- Perfect for small business

## NVR200L

- Streams and records 16 IP cameras
- Real-time recording @
- IU8UF Works perfect with ONVIF
- cameras
- SOHO/SMB ideal choice
- Plug-n-play user friendly device
- Touch-screen function
- 103, Anarola support Live view & remote
- viewing

2015 new NVR model

- NVR400L
  - 2015 new NVR model Economical choice for
- 16-channel HD NVR

1080P

- Real-time recording @
- Plug-n-play device Instant notification
- Remote viewing
- Touch-screen capability

## ✓ NVR Touch Series - Net