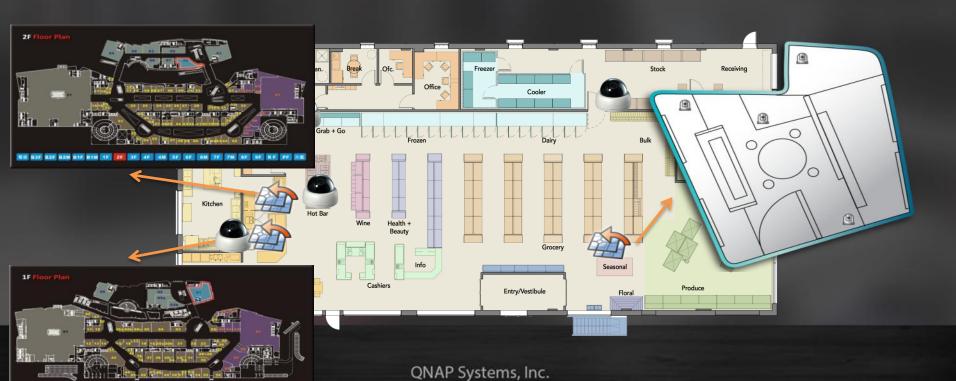

### Link to Other E-map

Supported by QSCM Lite App (QPKG)

• Easier for you to structure your floor plan