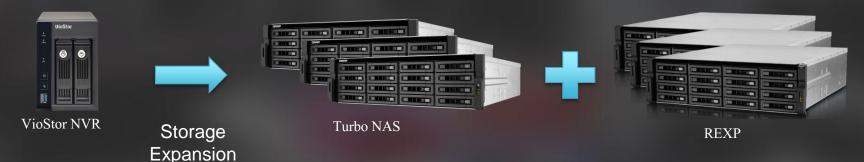

### Storage Expansion

Storage Expansion App (QPKG)

- Storage Pool for big data
- Easy scale-up solution to store over 1,216TB (based on 152 \* 8TB HDD)

Applied series: QNAP VioStor Pro(+) series (running firmware version v5.0.3 or higher) and Turbo NAS TVS-ECx80, x71, x63 series and TS-x79, x70, x69, x53, x51 series (running firmware version v4.1.2 or higher). For more information, please refer to our tutorial.

To use REXP, need additional dual-wide-port storage expansion card, SAS 6Gbps: SAS-6G2E-U on specific NAS.