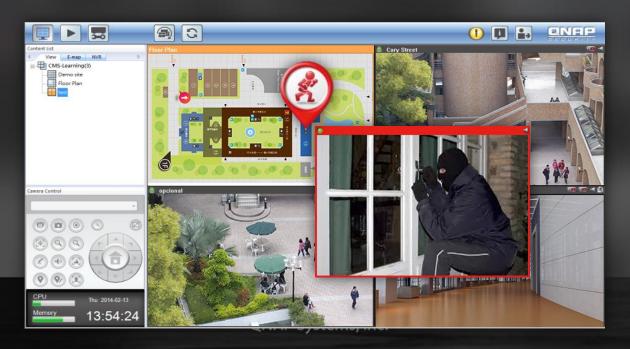

#### Interactive E-map

Supported by QSCM Lite App (QPKG)

- The icon will blink after an event is triggered
- Easily see the ongoing event status

### Link to Other E-map

Supported by QSCM Lite App (QPKG)

• Easier for you to structure your floor plan

#### Alarm Mode

Supported by QSCM Lite App (QPKG)

• Event logs and snapshots will be displayed to inform you.

**Snapshots** 