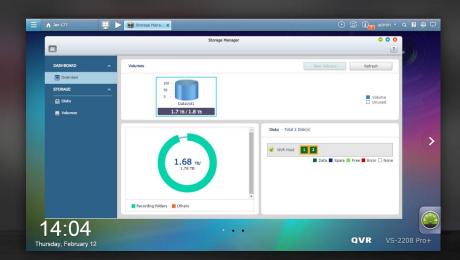

## Storage Manager

Supported by VioStor NVR

- All new graphic design
- Intuitive operation
- Effortlessly manage large numbers of HDDs