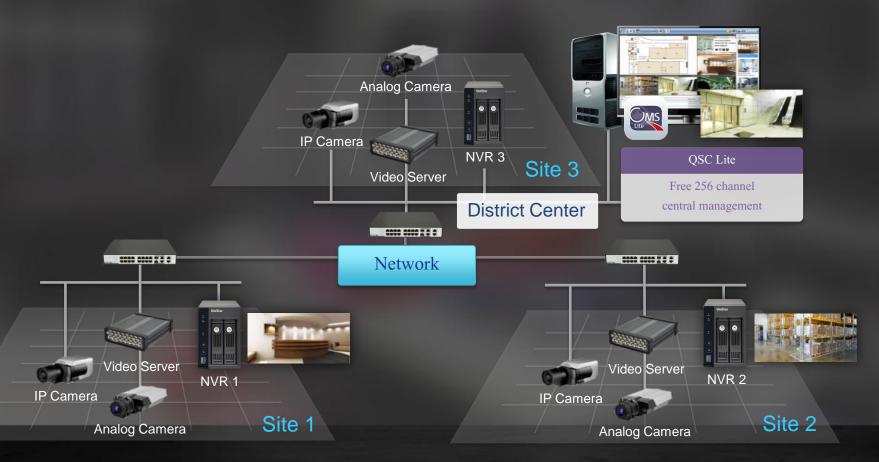

## QNAP Solution for Multi-site Projects

VS-2200 Pro+ (NVR)

2-bay, 4~12 channels

QSCM Lite (CMS App)

#### Free CMS Solution