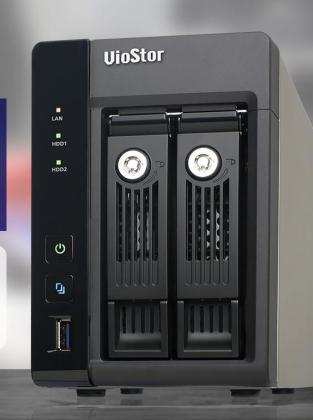

## QNAP Solution for Multi-site Projects

VS-2200 Pro+ (NVR)

2-bay, 4~12 channels

#### Industrial Level Hardware

|                                     | VS-2200 Pro+                                                                                |
|-------------------------------------|---------------------------------------------------------------------------------------------|
| Max. number of supported IP cameras | 12/8/4                                                                                      |
| Processor                           | Quad-core Intel 2.0 GHz Processor                                                           |
| Memory                              | 4GB DDR3L RAM                                                                               |
| Max. Recording Throughput (*1)      | 180 Mbps                                                                                    |
| Physical Storage Capacity (*2)      | 12 TB (2 * 6TB HDDs)                                                                        |
| Number of Gigabit LAN Ports         | 2                                                                                           |
| Video Output                        | HDMI (HDMI 2 is reserved)                                                                   |
| Audio                               | Mic in/ audio out for local display                                                         |
| Built-in Alarm in/out               | 6 in/ 2 out for advanced event management (Reserved. Will be supported in coming QVR 5.1.0) |
| Number of USB ports                 | USB 3.0: 1 front, 2 rear                                                                    |