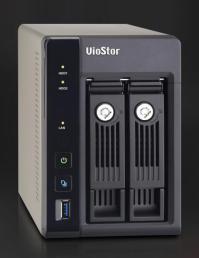

## QNAP Solution for Multi-site Projects

VS-2200 Pro+ (NVR)

2-bay, 4~12 channels

#### Industrial Level Hardware

|                                     | VS-2200 Pro+                                                                                |
|-------------------------------------|---------------------------------------------------------------------------------------------|
| Max. number of supported IP cameras | 12/8/4                                                                                      |
| Processor                           | Quad-core Intel 2.0 GHz Processor                                                           |
| Memory                              | 4GB DDR3L RAM                                                                               |
| Max. Recording Throughput (*1)      | 180 Mbps                                                                                    |
| Physical Storage Capacity (*2)      | 12 TB (2 * 6TB HDDs)                                                                        |
| Number of Gigabit LAN Ports         | 2                                                                                           |
| Video Output                        | HDMI (HDMI 2 is reserved)                                                                   |
| Audio                               | Mic in/ audio out for local display                                                         |
| Built-in Alarm in/out               | 6 in/ 2 out for advanced event management (Reserved. Will be supported in coming QVR 5.1.0) |
| Number of USB ports                 | USB 3.0: 1 front, 2 rear                                                                    |