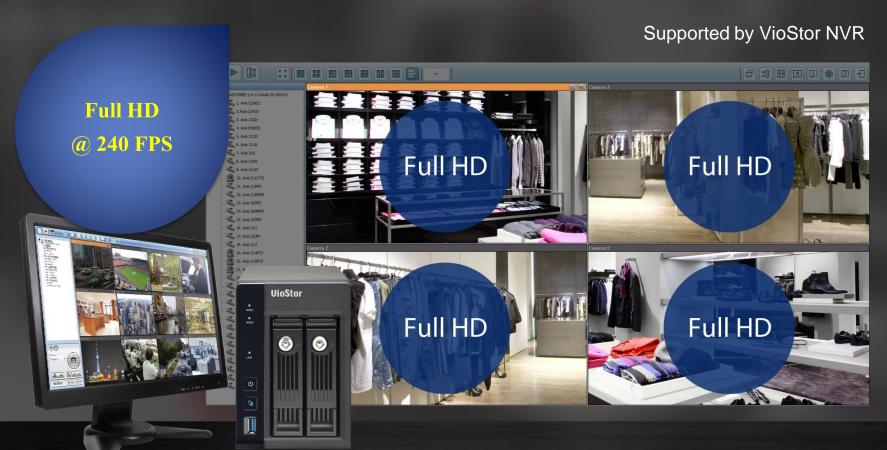

/ 2 out for advanced event management (Reserved. Will be supported in coming QVR 5.1.0) |
| Number of USB ports                 | USB 3.0: 1 front, 2 rear                                                                    |

## QNAP Solution for Multi-site Projects



VS-2200 Pro+ (NVR)

2-bay, 4~12 channels



#### Vmobile

Mobile Surveillance App



Mobile Phone / Tablet









QVR

**QNAP** Video **Recording System** 



Remote Monitoring

Free 256 channel

central management

QSCM Lite (CMS App)

## Features Highlight

- PC-less Full HD 1080P local display
- Anytime anywhere surveillance with a mobile app
- Free 256-channel central management
- Smart and responsive event management
- Expandable license management
- Storage expansion for long-term recording

## Full HD Local Display



#### Vmobile 3

• Adds support for iOS and Android devices. Now with a new low-bandwidth mode for live view, and optimized user interface.









## QSCM Lite

- What is QSCM Lite?
  - A free App (QPKG) supported by QNAP VioStor NVR (with firmware QVR 5.0 and above)
  - Turns your NVR into a CMS server to manage up to 16 QNAP NVRs and 256 cameras.
- Why QSCM Lite?
  - No extra H/W installation needed
  - Easy to start a CMS system
  - Evolutionary multi-server management



#### Free CMS Solution





## Storage Manager

Supported by VioStor NVR

- All new graphic design
- Intuitive operation
- Effortlessly manage large numbers of HDDs



### Storage Expansion



Storage Expansion App (QPKG)



- Storage Pool for big data
- Easy scale-up solution to store over 1,216TB (based on 152 \*