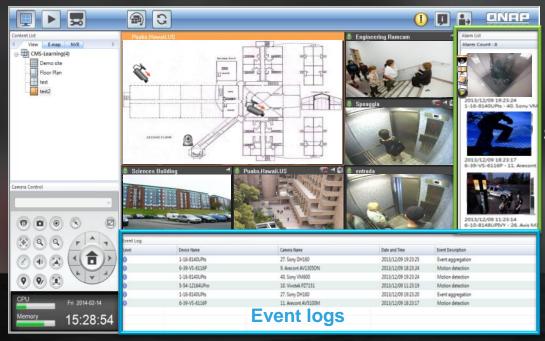

#### Interactive E-map

Supported by QSCM Lite App (QPKG)

- The icon will blink after an event is triggered
- Easily see the ongoing event status

#### Alarm Mode

Supported by QSCM Lite App (QPKG)

• Event logs and snapshots will be displayed to inform you.

**Snapshots** 