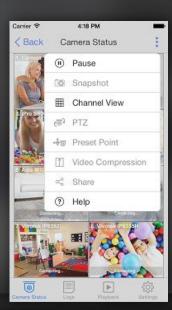

#### Vmobile

Mobile Surveillance App

Mobile Phone / Tablet

QVR

**QNAP** Video **Recording System** 

Remote Monitoring

Free 256 channel

central management