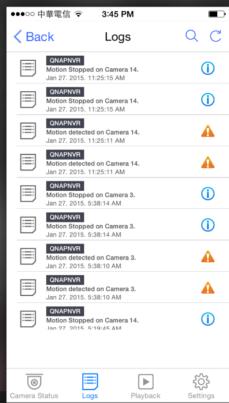

All new graphic design
- Intuitive operation
- Effortlessly manage large numbers of HDDs



### Storage Expansion



Storage Expansion App (QPKG)



- Storage Pool for big data
- Easy scale-up solution to store over 1,216TB (based on 152 \* 8TB HDD)

Applied series: QNAP VioStor Pro(+) series (running firmware version v5.0.3 or higher) and Turbo NAS TVS-ECx80, x71, x63 series and TS-x79, x70, x69, x53, x51 series (running firmware version v4.1.2 or higher). For more information, please refer to our tutorial.

To use REXP, need additional dual-wide-port storage expansion card, SAS 6Gbps: SAS-6G2E-U on specific NAS.

#### Email and SMS Alerts

Supported by VioStor NVR



Can send to different email accounts with different content when an event occurs.

#### Event Notifications on Mobile





Supported by Vmobile App



#### Interactive E-map

Supported by QSCM Lite App (QPKG)

- The icon will blink after an event is triggered
- Easily see the ongoing event status





### Link to Other E-map

Supported by QSCM Lite App (QPKG)

• Easier for you to structure your floor plan





#### Alarm Mode

Supported by QSCM Lite App (QPKG)

• Event logs and snapshots will be displayed to inform you.



**Snapshots** 

### Expandable License Management

Supported by VioStor NVR

UioStor NVR

- VS-2212 Pro+: Supports up to 12 channels
- VS-2208 Pro+: Supports 8 channels, license upgradable to 12 channels
- VS-2204 Pro+: Supports 4 channels, license upgradable to 12 channels

## Supports Global Camera Brands

Smart recording









High-quality recording