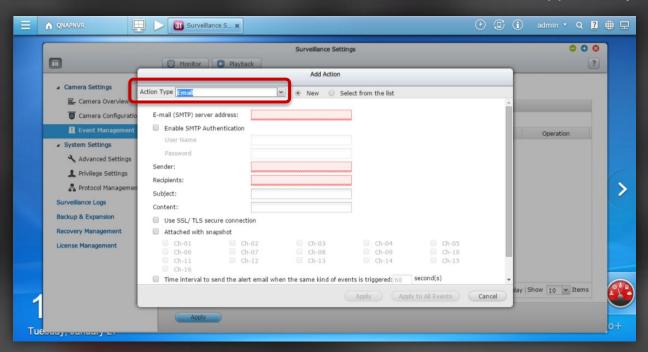

#### Email and SMS Alerts

Supported by VioStor NVR

Can send to different email accounts with different content when an event occurs.