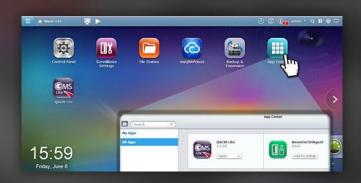

QSCM Lite (CMS App)

## QSCM Lite

- What is QSCM Lite?
  - A free App (QPKG) supported by QNAP VioStor NVR (with firmware QVR 5.0 and above)
  - Turns your NVR into a CMS server to manage up to 16 QNAP NVRs and 256 cameras.
- Why QSCM Lite?
  - No extra H/W installation needed
  - Easy to start a CMS system
  - Evolutionary multi-server management