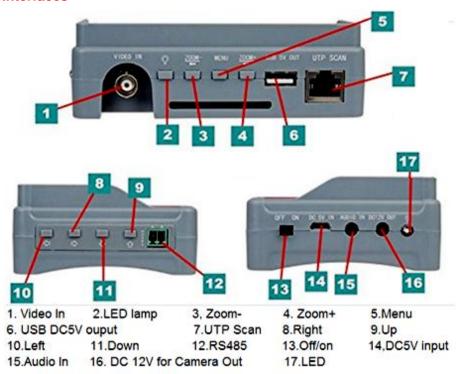

)                                          |
| Battery               | Built-in 3.7V 2600mA                                  |
| Rechargeable          | After charging 3-4 hour, working time lasts 6-8 hours |
| Low Consumption       | Energy saving , battery capacity indicator            |
| Language              |                                                       |
| Language              | English and Chinese optional                          |
| General               |                                                       |
| Working Temperature   | -10℃ ~ +50℃                                           |
| Working Humidity      | 30% ~ 90%                                             |
| Dimension/ Weight     | 120mm x82mm x 40mm / 150g                             |

### Interfaces



# **TI-ACT9537W**



# Package List

- 1x Portable CCTV Camera Tester
- 1x Built-in 2600mAh Lithium Battery
- 1x 5V 1A Adapter
- 1x Wrist Strap
- 1x Micro USB Cable
- 1x A/V Cable
- 1x Power Output Cable
- 1x Manual