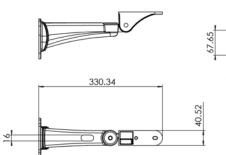

### Figure for wall mounting

| GENERAL      |                                                 |                                                                  |  |  |
|--------------|-------------------------------------------------|------------------------------------------------------------------|--|--|
| Construction | Entirely made of die-                           | Entirely made of die-cast aluminum alloy                         |  |  |
| Finish       | RAL 9010 color of U <sup>V</sup><br>powder coat | RAL 9010 color of UV rays resistant<br>powder coat               |  |  |
| Environment  |                                                 | Totally protected against dust and any water from all directions |  |  |
| Weight       |                                                 |                                                                  |  |  |
|              | VISUS CITY 124H                                 | 5.25 lb (2.38 kg)                                                |  |  |
|              | VISUS CITY 230H                                 | 5.25 lb (2.38 kg)                                                |  |  |
|              | VISUS CITY 12HB                                 | 5.68 lb (2.58 kg)                                                |  |  |
|              | VISUS CITY 24HB                                 | 5.68 lb (2.58 kg)                                                |  |  |

#### MECHANICAL Window 4 mm thick tempered glass 82 x 68 mm (WXH) in viewing Enclosure Length base 340 mm 375 mm overall Width 145 mm, Height 110 mm Internal usable area 250 mm length 110 mm Width 70 mm Height Certification Meets international IP68 standard Camera mount Slot plate for adjustable camera positioning Meets international IP68 standard Certification

### MECHANICAL

| Bracket        | Robust wall mounting design ,               |  |  |
|----------------|---------------------------------------------|--|--|
|                | Length 330 mm                               |  |  |
|                | Fully adjustable swivel head by 2 stainless |  |  |
|                | steel allen-head screws                     |  |  |
|                | Very good resistance to swaying             |  |  |
|                | Tilt angle of +40° to -150°;                |  |  |
|                | Pan angle of +100° to -100°                 |  |  |
|                | Load rating: 76 lb (30kg)                   |  |  |
| ELECTRICAL     |                                             |  |  |
| Heater control | Below 15°±3°C automatic turning on          |  |  |