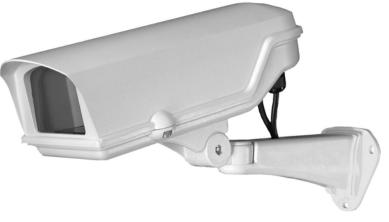

PATENTED H1B1 ENCLOSURE AND MOUNT

The **VISUS CITY** Series comprises a stylish pressure die cast enclosure, sized to suit CCD cameras with fixed focus lenses, plus wall bracket with cable management system.

The equipment has a compact body length of 13.38 (base) and 14.76 (overall) inches (34.0 and 37.5 cm, respectively).

**VISUS CITY** Series is designed to provide the installer with a secure and reliable camera option.

The internal camera cavity is simply accessed by loosening 3 stainless Allen screws. Two adjustable glands (PG13.5) on the bottom of the enclosure allow for easy installation of the power and video cables.