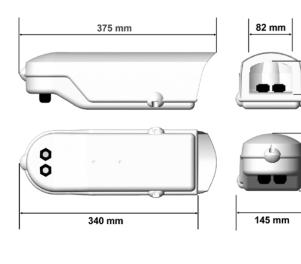

The equipment has a compact body length of 13.38 (base) and 14.76 (overall) inches (34.0 and 37.5 cm, respectively).

**VISUS CITY** Series is designed to provide the installer with a secure and reliable camera option.

#### MECHANICAL Window 4 mm thick tempered glass 82 x 68 mm (WXH) in viewing Enclosure Length base 340 mm 375 mm overall Width 145 mm, Height 110 mm Internal usable area 250 mm length 110 mm Width 70 mm Height Certification Meets international IP68 standard Camera mount Slot plate for adjustable camera positioning Meets international IP68 standard Certification

2 X PG 13.5 IP68 rating cable glands

Cable Entry

68 mm

110 mm