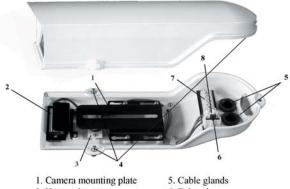

- 2. Heater element
- 6. Fulse plug
- 3. Thermostat control board 7. Connector block
- 4. Retained housing fixings 8. Ea
- 8. Earth screw point
- **VISUS CITY Series** Basic Enclosure & Mount Heater 12Vdc / 24Vac Heater 100 ~ 240Vac Max. Consumption Blower 12Vdc Blower 24Vac MODEL **VISUS CITY 124H** 30W ٠ ٠ **VISUS CITY 230H** ٠ ٠ 40W **VISUS CITY 12HB** ٠ ٠ ٠ 34W **VISUS CITY 24HB** ٠ 34W ٠ ٠