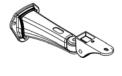

PATENTED H1B1 ENCLOSURE AND MOUNT

The **VISUS CITY** Series comprises a stylish pressure die cast enclosure, sized to suit CCD cameras with fixed focus lenses, plus wall bracket with cable management system.

The equipment has a compact body length of 13.38 (base) and 14.76 (overall) inches (34.0 and 37.5 cm, respectively).

**VISUS CITY** Series is designed to provide the installer with a secure and reliable camera option.

The internal camera cavity is simply accessed by loosening 3 stainless Allen screws. Two adjustable glands (PG13.5) on the bottom of the enclosure allow for easy installation of the power and video cables.