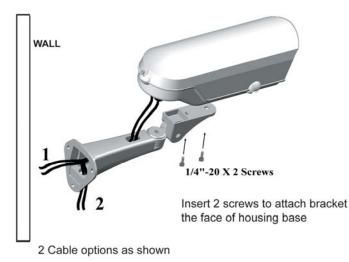

### Figure for wall mounting

| GENERAL      |                                                 |                                                                  |  |  |
|--------------|-------------------------------------------------|------------------------------------------------------------------|--|--|
| Construction | Entirely made of die-                           | Entirely made of die-cast aluminum alloy                         |  |  |
| Finish       | RAL 9010 color of U <sup>V</sup><br>powder coat | RAL 9010 color of UV rays resistant<br>powder coat               |  |  |
| Environment  |                                                 | Totally protected against dust and any water from all directions |  |  |
| Weight       |                                                 |                                                                  |  |  |
|              | VISUS CITY 124H                                 | 5.25 lb (2.38 kg)                                                |  |  |
|              | VISUS CITY 230H                                 | 5.25 lb (2.38 kg)                                                |  |  |
|              | VISUS CITY 12HB                                 | 5.68 lb (2.58 kg)                                                |  |  |
|              | VISUS CITY 24HB                                 | 5.68 lb (2.58 kg)                                                |  |  |

### MECHANICAL

| Bracket        | Robust wall mounting design ,               |  |  |
|----------------|---------------------------------------------|--|--|
|                | Length 330 mm                               |  |  |
|                | Fully adjustable swivel head by 2 stainless |  |  |
|                | steel allen-head screws                     |  |  |
|                | Very good resistance to swaying             |  |  |
|                | Tilt angle of +40° to -150°;                |  |  |
|                | Pan angle of +100° to -100°                 |  |  |
|                | Load rating: 76 lb (30kg)                   |  |  |
| ELECTRICAL     |                                             |  |  |
| Heater control | Below 15°±3°C automatic turning on          |  |  |