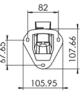

#### MECHANICAL Window 4 mm thick tempered glass 82 x 68 mm (WXH) in viewing Enclosure Length base 340 mm 375 mm overall Width 145 mm, Height 110 mm Internal usable area 250 mm length 110 mm Width 70 mm Height Certification Meets international IP68 standard Camera mount Slot plate for adjustable camera positioning Meets international IP68 standard Certification

2 X PG 13.5 IP68 rating cable glands

Cable Entry

68 mm

110 mm