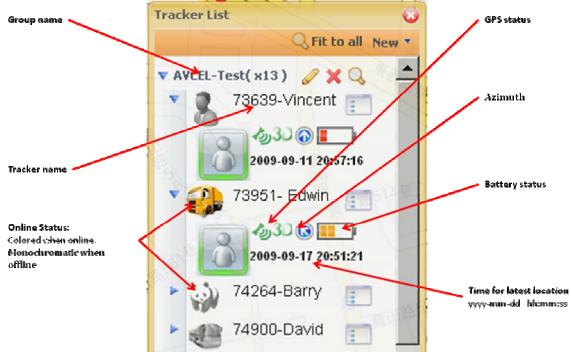

G. Login successfully, and you will see icon is colored.

- 2. Panel Description of Tracker List
  - A. Non-action

B. Action by left click