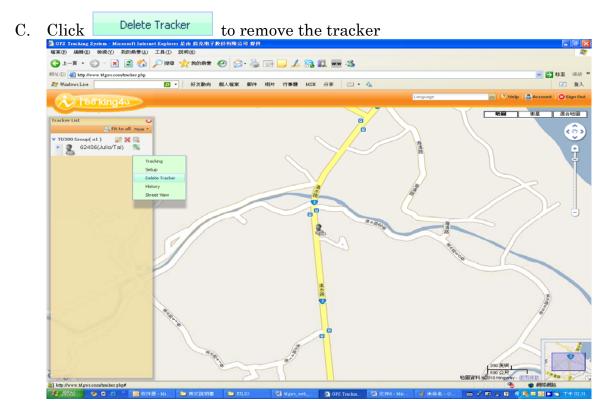

a. After filling in setting information, press Apply and close the window

D. Click History to view where and when the tracker has been.

The photographs are provided by Google Maps for many streets in the world 360° horizontal and 290° vertical panoramic views from a row of positions along the street.