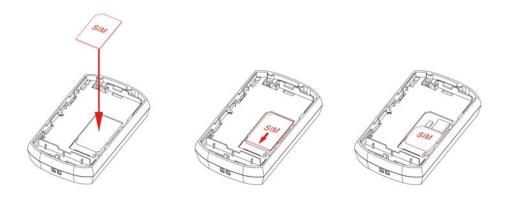

# TD300 Install

- 1. Insert Sim Card
  - 1.1 Follow up the icon to open battery cover

1.2 Follow up the icon to insert the sim card (mental contact face down)

- 2. Install Battery
  - 2.1 Follow up the icon to put in battery