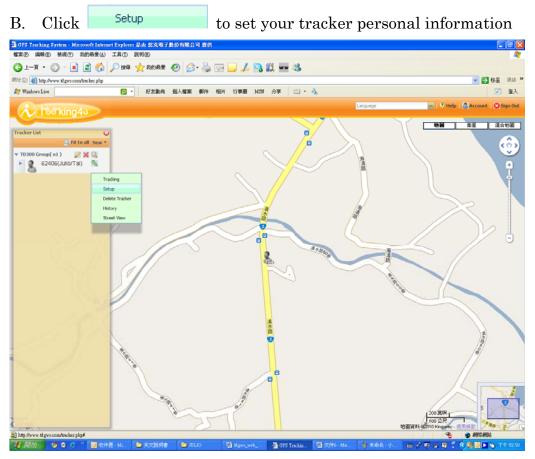

- 4. Setup
  - A. a. Account --- Create personalized User Name and Password for logging in

| Account Information |                 | 6 |  |
|---------------------|-----------------|---|--|
| Account Billing     |                 |   |  |
| User name:          |                 | ^ |  |
|                     | 011412000055768 |   |  |
| Password:           |                 | = |  |
|                     |                 |   |  |
| Confirm Password:   |                 |   |  |
|                     |                 | ~ |  |
|                     | Apply Close     |   |  |