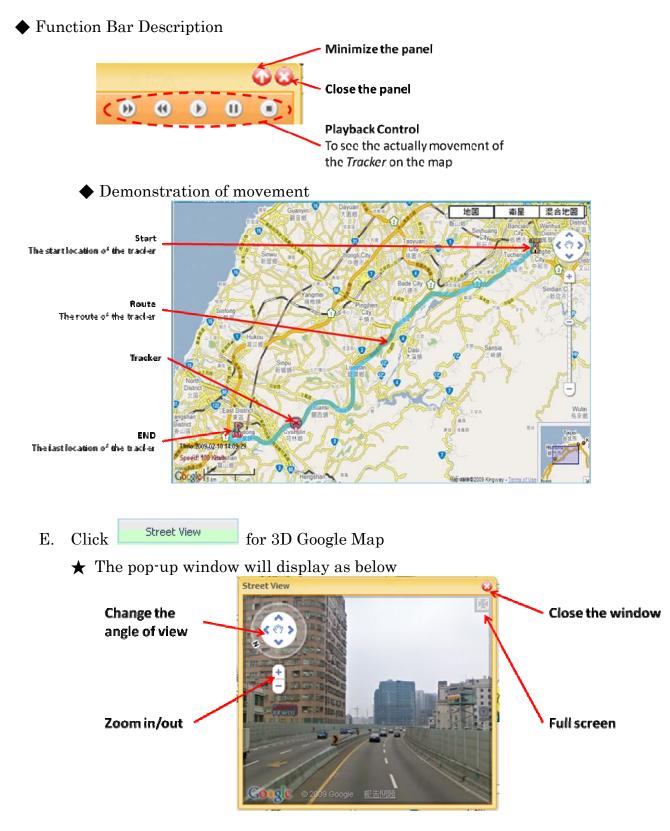

a. After filling in setting information, press Apply and close the window

D. Click History to view where and when the tracker has been.

The photographs are provided by Google Maps for many streets in the world 360° horizontal and 290° vertical panoramic views from a row of positions along the street.

★ Note: The presentation of street view depends on delication and completion of Google map.