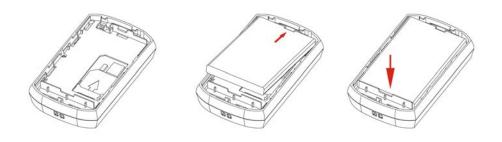

# TD300 Install

- 1. Insert Sim Card
  - 1.1 Follow up the icon to open battery cover

1.2 Follow up the icon to insert the sim card (mental contact face down)

- 2. Install Battery
  - 2.1 Follow up the icon to put in battery