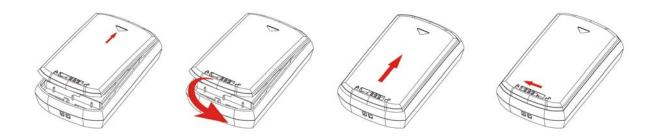

# 2.2 Follow up the icon to close battery cover

- 3. First time users, rechargeable battery requires a complete charge before using TD300 device  $\circ$ 
  - i. Connect TD300 to its supplied AC power adapter cable °
  - ii. Allow a 4 hour battery charge time. (TD300 in power-off condition) •
- 4. Active the device