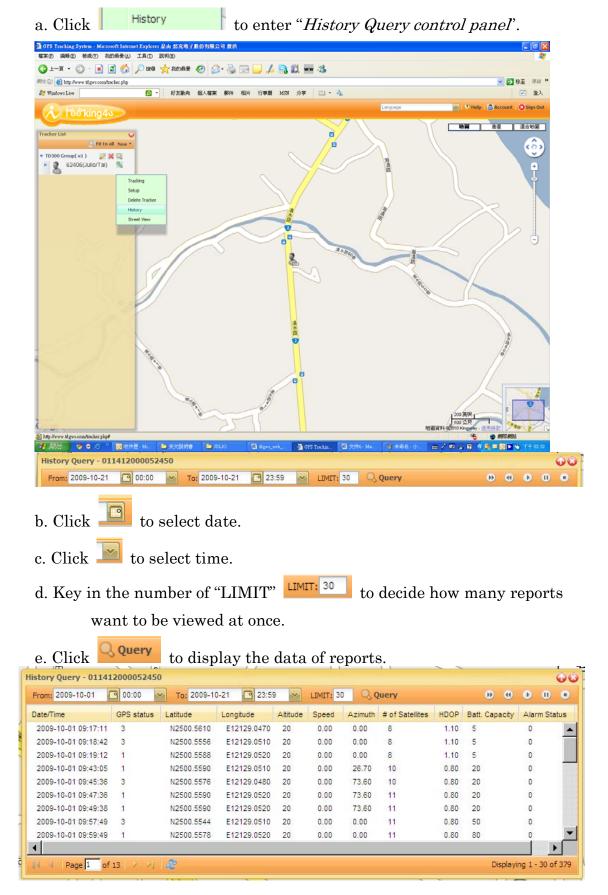

a. After filling in setting information, press Apply and close the window

D. Click History to view where and when the tracker has been.

The photographs are provided by Google Maps for many streets in the world 360° horizontal and 290° vertical panoramic views from a row of positions along the street.