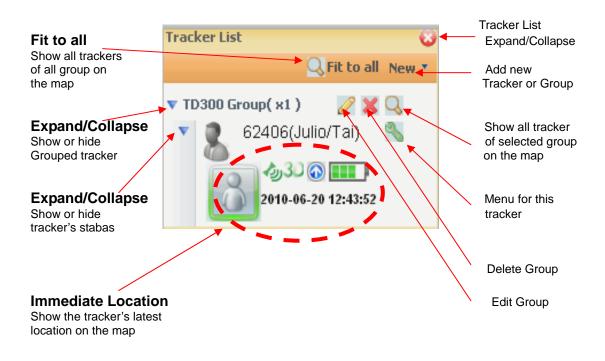

G. Login successfully, and you will see icon is colored.

- 2. Panel Description of Tracker List
  - A. Non-action

B. Action by left click