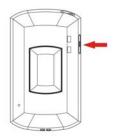

# TD300 Install

- 1. Insert Sim Card
  - 1.1 Follow up the icon to open battery cover

1.2 Follow up the icon to insert the sim card (mental contact face down)

- 2. Install Battery
  - 2.1 Follow up the icon to put in battery