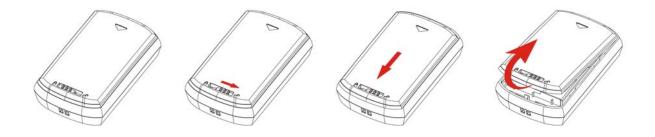

# TD300 Install

- 1. Insert Sim Card
  - 1.1 Follow up the icon to open battery cover

1.2 Follow up the icon to insert the sim card (mental contact face down)

- 2. Install Battery
  - 2.1 Follow up the icon to put in battery