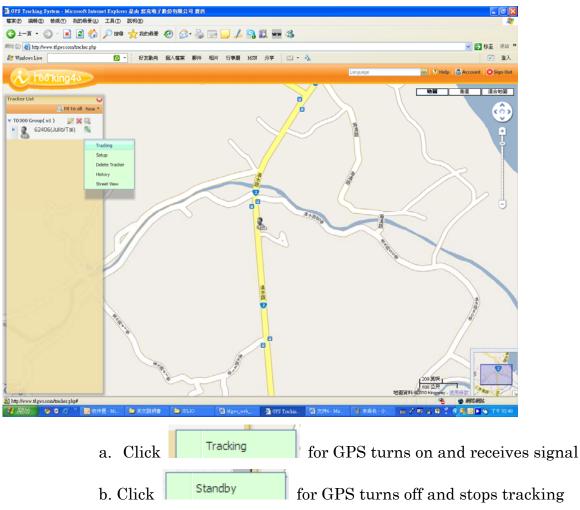

- 5. Arrange Each Tracker Group and Setup Tracker Status on Tracker List Click Menu For This Tracker Status on Tracker List
  - A. Tracking & Standby for periodic report

- ◆ *PhoneSetting* : You can add up to 10 phonenumbers
- SMSSetting : You can add up to 10 contents
- *Emergency Setting* : press SOS key, the selected item will receive alarm. You can choose who to receive emergency call or receive alarm SMS
- Low Battery Report : device detect battery lowpower, the selected item will receive alarm. You can choose who to receive emergency call or receive alarm SMS
- Vibrator : when device had been removed, the selected item will receive alarm. You can choose who to receive emergency call or receive alarm SMS